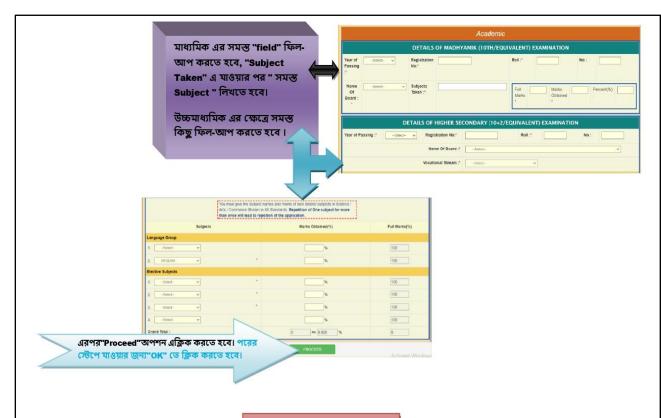

#### **Admission from Fill up Process**

"Form Preview Dialog" বক্স থেকে পুর details চেক করে নিতে হবে, যদি কিছু ভুল থাকে "Edit Form" এ ক্লিক করে পুনরায় আগের স্টেপ এ ফিরে গিয়ে ঠিক করে নিতে হবে, কোন ভুল না থাকলে "Final Submit" বাটন এ ক্লিক করে "OK" তে ক্লিক করতে হবে।