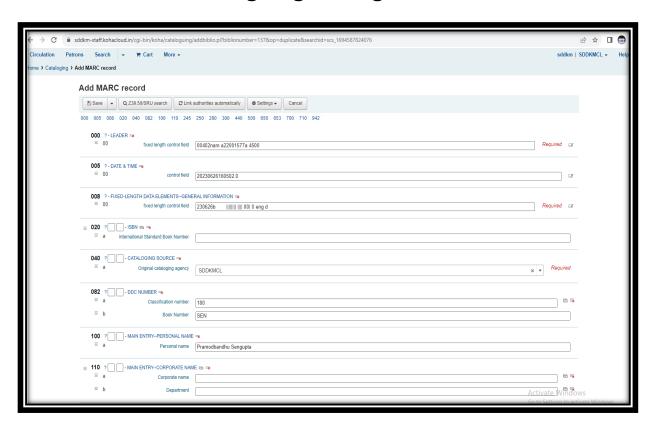

| 22  | 5   | 11  | 3  | 5     | 4     | 50    |  |  |  |
| Philosophy Major                                                | 22  | 5   | 11  | 3  | 5     | 4     | 50    |  |  |  |
| Sociology Major                                                 | 22  | 5   | 11  | 3  | 5     | 4     | 50    |  |  |  |
| Total                                                           | 360 | 80  | 176 | 47 | 80    | 58    | 801   |  |  |  |

N.B.: Reservation of seats will be made as per norms of the West Bengal Government-SC (22%), ST(06%), OBC-A (10%), OBC-B (7%), EWS (10%), for differently-abled candidates 5% of each category.

Sd/-Dr. Kakali Ghosh Sengupta Principal Swami D. D. K. Mahavidyalaya

#### **Software Details**







## Library software details



## Cataloguing through Koha



#### **Catalogue searching**



# Barcode labels of S.D.D.K.M. Central Library Collection



180 SEN SDDKMCL 180 SEN SDDKMCL

320 DAS SDDKMCL

# **Bar-coded Book**





# S.D.D.K.M Central Library OPAC (Online Public Access Catalogue)



#### **Open Access E-Resources**



#### **Navigation Bar of Central Library S.D.D.K.M**



# The entire library is Wi-Fi enabled with high speed internet connection





## Student access the internet facility within the library



# **College website Notice board**



# **College website**



## **Students login**



# **Department teacher login**



## **Examination through BKU portal**





## **Examination through BKU portal**





## **Examination through BKU portal**