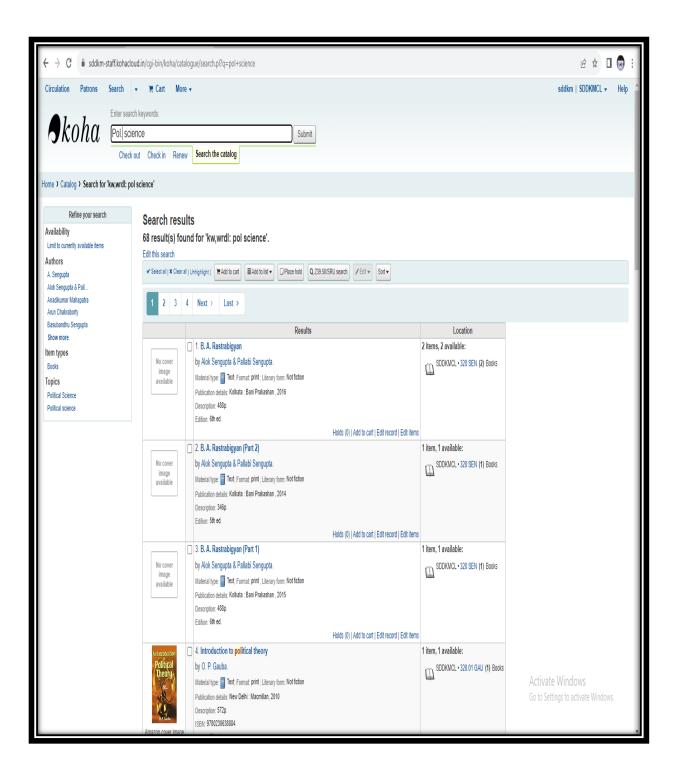

3  | 5     | 4     | 50    |  |  |  |
| Philosophy Major                                                | 22  | 5   | 11  | 3  | 5     | 4     | 50    |  |  |  |
| Sociology Major                                                 | 22  | 5   | 11  | 3  | 5     | 4     | 50    |  |  |  |
| Total                                                           | 360 | 80  | 176 | 47 | 80    | 58    | 801   |  |  |  |

N.B.: Reservation of seats will be made as per norms of the West Bengal Government-SC (22%), ST(06%), OBC-A (10%), OBC-B (7%), EWS (10%), for differently-abled candidates 5% of each category.

Sd/-Dr. Kakali Ghosh Sengupta Principal Swami D. D. K. Mahavidyalaya

#### **Software Details**







## Library software details



## Cataloguing through Koha



#### **Catalogue searching**



# Barcode labels of S.D.D.K.M. Central Library Collection



180 SEN SDDKMCL 180 SEN SDDKMCL

320 DAS SDDKMCL

# **Bar-coded Book**





# S.D.D.K.M Central Library OPAC (Online Public Access Catalogue)



#### **Open Access E-Resources**



#### **Navigation Bar of Central Library S.D.D.K.M**



# The entire library is Wi-Fi enabled with high speed internet connection





## Student access the internet facility within the library



# **College website Notice board**



# **College website**



## **Students login**



# **Department teacher login**



## **Examination through BKU portal**





## **Examination through BKU portal**





## **Examination through BKU portal**