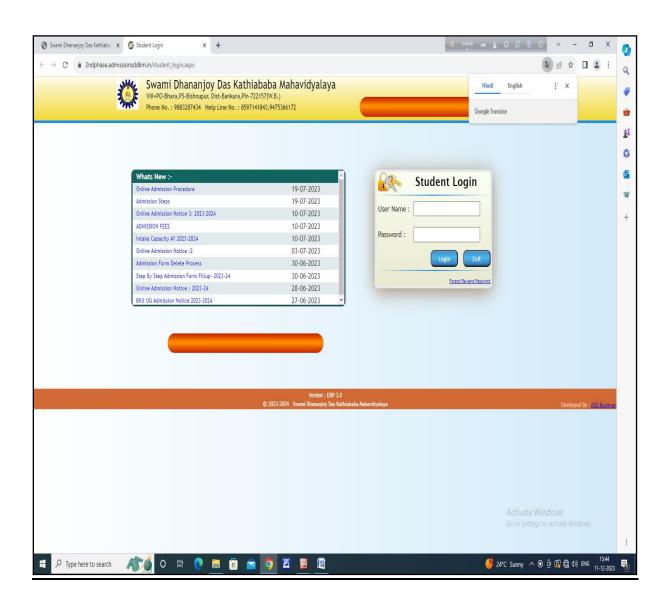

OBC-B (7%), EWS (10%), for differently-abled candidates 5% of each category.

Sd/-Dr. Kakali Ghosh Sengupta Principal Swami D. D. K. Mahavidyalaya

#### **Software Details**







## Library software details



## Cataloguing through Koha



#### **Catalogue searching**



# Barcode labels of S.D.D.K.M. Central Library Collection



180 SEN SDDKMCL 180 SEN SDDKMCL

320 DAS SDDKMCL

# **Bar-coded Book**





# S.D.D.K.M Central Library OPAC (Online Public Access Catalogue)



#### **Open Access E-Resources**



#### **Navigation Bar of Central Library S.D.D.K.M**



# The entire library is Wi-Fi enabled with high speed internet connection





## Student access the internet facility within the library



# **College website Notice board**



# **College website**



## **Students login**



# **Department teacher login**



## **Examination through BKU portal**





## **Examination through BKU portal**





## **Examination through BKU portal**