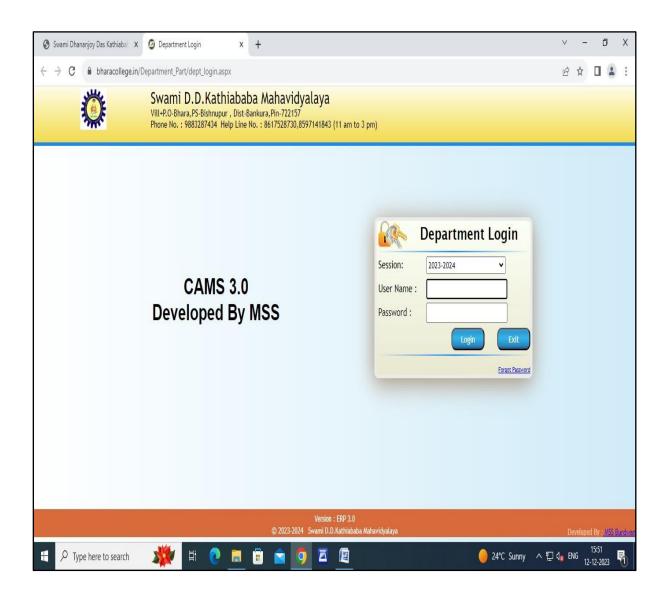

ntly-abled candidates 5% of each category.

Sd/-Dr. Kakali Ghosh Sengupta Principal Swami D. D. K. Mahavidyalaya

#### **Software Details**







## Library software details



## Cataloguing through Koha



#### **Catalogue searching**



# Barcode labels of S.D.D.K.M. Central Library Collection



180 SEN SDDKMCL 180 SEN SDDKMCL

320 DAS SDDKMCL

# **Bar-coded Book**





# S.D.D.K.M Central Library OPAC (Online Public Access Catalogue)



#### **Open Access E-Resources**



#### **Navigation Bar of Central Library S.D.D.K.M**



# The entire library is Wi-Fi enabled with high speed internet connection





## Student access the internet facility within the library



# **College website Notice board**



# **College website**



## **Students login**



# **Department teacher login**



## **Examination through BKU portal**





## **Examination through BKU portal**





## **Examination through BKU portal**