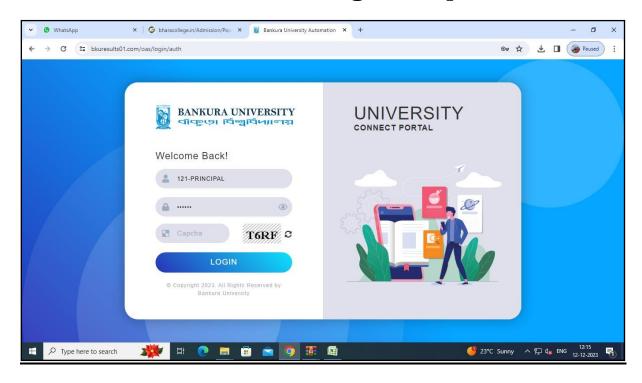

.

Sd/-Dr. Kakali Ghosh Sengupta Principal Swami D. D. K. Mahavidyalaya

#### **Software Details**







## Library software details



## Cataloguing through Koha



#### **Catalogue searching**



# Barcode labels of S.D.D.K.M. Central Library Collection



180 SEN SDDKMCL 180 SEN SDDKMCL

320 DAS SDDKMCL

# **Bar-coded Book**





# S.D.D.K.M Central Library OPAC (Online Public Access Catalogue)



#### **Open Access E-Resources**



#### **Navigation Bar of Central Library S.D.D.K.M**



# The entire library is Wi-Fi enabled with high speed internet connection





## Student access the internet facility within the library



# **College website Notice board**



# **College website**



## **Students login**



# **Department teacher login**



## **Examination through BKU portal**





## **Examination through BKU portal**





## **Examination through BKU portal**