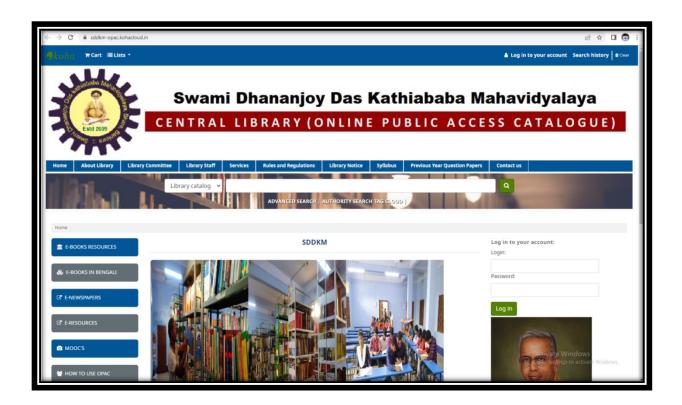

| 22  | 5   | 11  | 3  | 5     | 4     | 50    |  |  |  |
| Total                                                           | 360 | 80  | 176 | 47 | 80    | 58    | 801   |  |  |  |

N.B.: Reservation of seats will be made as per norms of the West Bengal Government-SC (22%), ST(06%), OBC-A (10%), OBC-B (7%), EWS (10%), for differently-abled candidates 5% of each category.

Sd/-Dr. Kakali Ghosh Sengupta Principal Swami D. D. K. Mahavidyalaya

#### **Software Details**







## Library software details



## Cataloguing through Koha



#### **Catalogue searching**



# Barcode labels of S.D.D.K.M. Central Library Collection



180 SEN SDDKMCL 180 SEN SDDKMCL

320 DAS SDDKMCL

# **Bar-coded Book**





# S.D.D.K.M Central Library OPAC (Online Public Access Catalogue)



#### **Open Access E-Resources**



#### **Navigation Bar of Central Library S.D.D.K.M**



# The entire library is Wi-Fi enabled with high speed internet connection





## Student access the internet facility within the library



# **College website Notice board**



# **College website**



## **Students login**



# **Department teacher login**



## **Examination through BKU portal**





## **Examination through BKU portal**





## **Examination through BKU portal**