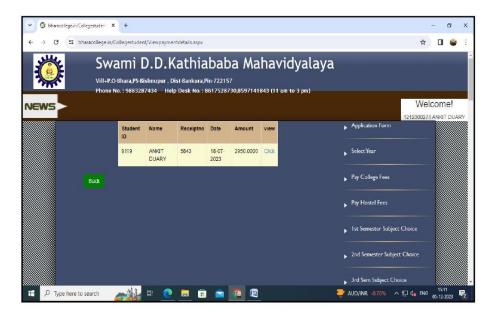

|  |  |  |  |  |  |  |
|                                         |  |  |  |  |  |  |  |
|                                         |  |  |  |  |  |  |  |
|                                         |  |  |  |  |  |  |  |
|                                         |  |  |  |  |  |  |  |
|                                         |  |  |  |  |  |  |  |
|                                         |  |  |  |  |  |  |  |
|                                         |  |  |  |  |  |  |  |
|                                         |  |  |  |  |  |  |  |
|                                         |  |  |  |  |  |  |  |
|                                         |  |  |  |  |  |  |  |
|                                         |  |  |  |  |  |  |  |

## **Students Admission and Support**









#### **Admission from Fill up Process**









"Form Preview Dialog" বক্স থেকে পুর details চেক করে নিতে হবে, যদি কিছু ভুল থাকে "Edit Form" এ ক্লিক করে পুনরায় আগের স্টেপ এ ফিরে গিয়ে ঠিক করে নিতে হবে, কোন ভুল না থাকলে "Final Submit" বাটন এ ক্লিক করে "OK" তে ক্লিক করতে হবে।



go home এ ক্লিক করার পরে "REGISTRATION NO. (USER NAME)" এবং "PASSWORD " দিয়ে "LOGIN" করতে হবে। স্টুডেন্ট "LOGIN" করার পর স্টুডেন্ট "PRINT APPLICATION FORM" এ ক্লিক করে PRINT অপশন এ ক্লিক করে নিজের অ্যাপ্লিকেশান ফর্ম PRINT করতে পারবে।



# **Admission fee structure**

| Swami Dhananjoy Das Kathiababa Mahavidyalaya<br>Admission Fees 2023-24 (1st Semester) |