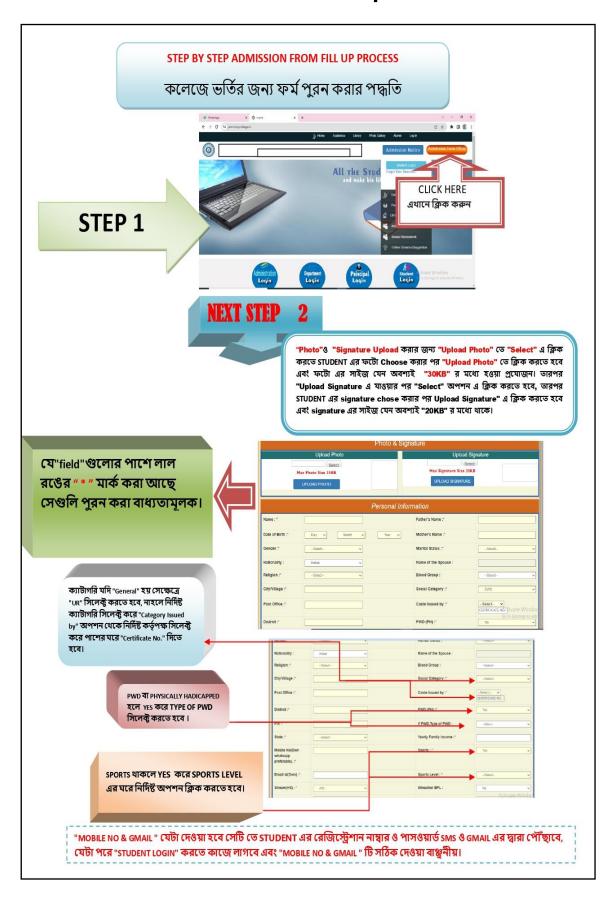

## **Students Admission and Support**

#### **Admission from Fill up Process**

"Form Preview Dialog" বক্স থেকে পুর details চেক করে নিতে হবে, যদি কিছু ভুল থাকে "Edit Form" এ ক্লিক করে পুনরায় আগের স্টেপ এ ফিরে গিয়ে ঠিক করে নিতে হবে, কোন ভুল না থাকলে "Final Submit" বাটন এ ক্লিক করে "OK" তে ক্লিক করতে হবে।

go home এ ক্লিক করার পরে "REGISTRATION NO. (USER NAME)" এবং "PASSWORD " দিয়ে "LOGIN" করতে হবে। স্টুডেন্ট "LOGIN" করার পর স্টুডেন্ট "PRINT APPLICATION FORM" এ ক্লিক করে PRINT অপশন এ ক্লিক করে নিজের অ্যাপ্লিকেশান ফর্ম PRINT করতে পারবে।