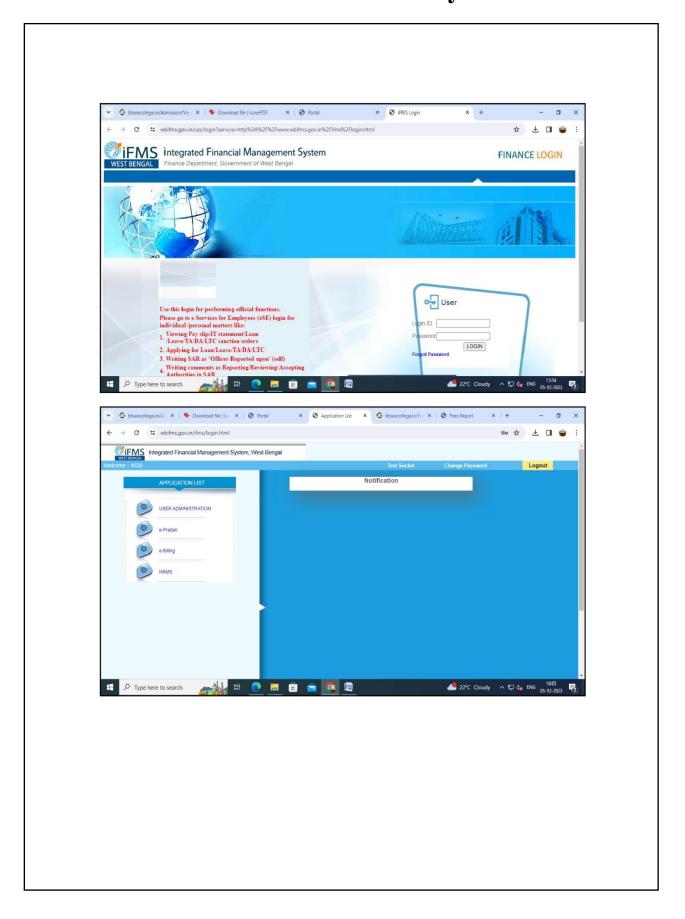

| 2                                                                                     | Geography Major, Physical Education & Sports Major                                                                                                                                                                       | 3200                   |  |  |  |  |  |
| 3                                                                                     | Bengali Major, English Major, History Major, Sanskrit Major,<br>Santali Major, Education Major, Philosophy Major, Sociology<br>Major, Political Science Major with Geography Minor/<br>Physical Education & Sports Minor | 3410                   |  |  |  |  |  |

By Order/-Dr Kakali Ghosh Sengupta Principal Swami D. D. K. Mahavidyalaya

## IFMS Website & Salary





# Intake Capacity for the Academic Session 2023 -24

| Swami Dhananjoy Das Kathiababa Mahavidyalaya (College Code-121) |     |     |     |    |       |       |       |  |  |  |
|-----------------------------------------------------------------|-----|-----|-----|----|-------|-------|-------|--|--|--|
| Intake Capacity for the Academic Session 2023-2024              |     |     |     |    |       |       |       |  |  |  |
| Subject                                                         | UR  | EWS | SC  | ST | OBC-A | OBC-B | TOTAL |  |  |  |
| Bengali Major                                                   | 46  | 10  | 22  | 6  | 10    | 7     | 101   |  |  |  |
| English Major                                                   | 35  | 8   | 18  | 5  | 8     | 6     | 80    |  |  |  |