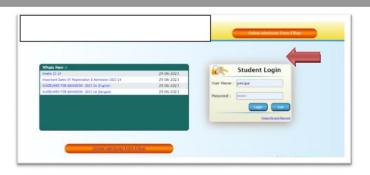

|  |  |  |  |  |  |  |
|                                         |  |  |  |  |  |  |  |
|                                         |  |  |  |  |  |  |  |
|                                         |  |  |  |  |  |  |  |

## **Students Admission and Support**









#### **Admission from Fill up Process**









"Form Preview Dialog" বক্স থেকে পুর details চেক করে নিতে হবে, যদি কিছু ভুল থাকে "Edit Form" এ ক্লিক করে পুনরায় আগের স্টেপ এ ফিরে গিয়ে ঠিক করে নিতে হবে, কোন ভুল না থাকলে "Final Submit" বাটন এ ক্লিক করে "OK" তে ক্লিক করতে হবে।



go home এ ক্লিক করার পরে "REGISTRATION NO. (USER NAME)" এবং "PASSWORD " দিয়ে "LOGIN" করতে হবে। স্টুডেন্ট "LOGIN" করার পর স্টুডেন্ট "PRINT APPLICATION FORM" এ ক্লিক করে PRINT অপশন এ ক্লিক করে নিজের অ্যাপ্লিকেশান ফর্ম PRINT করতে পারবে।



# **Admission fee structure**

| Swami Dhananjoy Das Kathiababa Mahavidyalaya<br>Admission Fees 2023-24 (1st Semester) |                                                                                                                                                                                                                          |                        |  |  |  |  |  |
|---------------------------------------------------------------------------------------|--------------------------------------------------------------------------------------------------------------------------------------------------------------------------------------------------------------------------|------------------------|--|--|--|--|--|
| Sl<br>No.