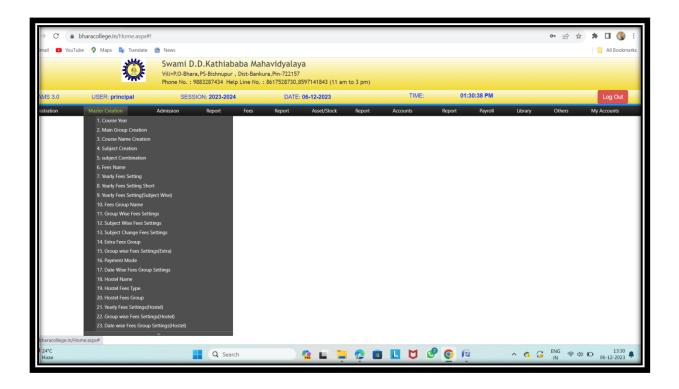

| 6.2.2 .1                                |  |  |  |  |  |  |  |
|-----------------------------------------|--|--|--|--|--|--|--|
|                                         |  |  |  |  |  |  |  |
| Screen shots of user interfaces of each |  |  |  |  |  |  |  |
| modula raflecting the name of the UEI   |  |  |  |  |  |  |  |
| module reflecting the name of the HEI   |  |  |  |  |  |  |  |
|                                         |  |  |  |  |  |  |  |
|                                         |  |  |  |  |  |  |  |
|                                         |  |  |  |  |  |  |  |
|                                         |  |  |  |  |  |  |  |
|                                         |  |  |  |  |  |  |  |
|                                         |  |  |  |  |  |  |  |
|                                         |  |  |  |  |  |  |  |
|                                         |  |  |  |  |  |  |  |
|                                         |  |  |  |  |  |  |  |
|                                         |  |  |  |  |  |  |  |
|                                         |  |  |  |  |  |  |  |
|                                         |  |  |  |  |  |  |  |
|                                         |  |  |  |  |  |  |  |
|                                         |  |  |  |  |  |  |  |
|                                         |  |  |  |  |  |  |  |
|                                         |  |  |  |  |  |  |  |
|                                         |  |  |  |  |  |  |  |
|                                         |  |  |  |  |  |  |  |
|                                         |  |  |  |  |  |  |  |
|                                         |  |  |  |  |  |  |  |
|                                         |  |  |  |  |  |  |  |
|                                         |  |  |  |  |  |  |  |