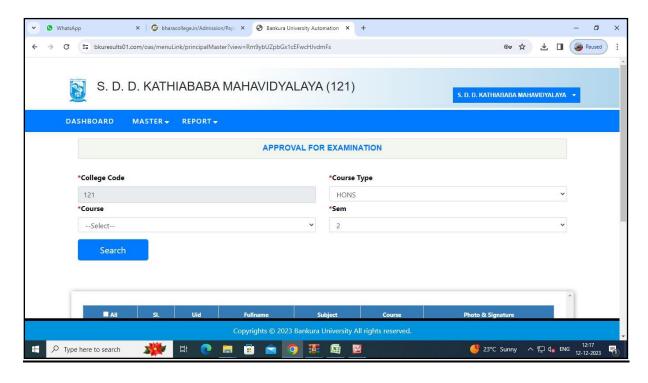

Swami D. D. K. Mahavidyalaya

#### **Software Details**







## Library software details



## Cataloguing through Koha



#### **Catalogue searching**



# Barcode labels of S.D.D.K.M. Central Library Collection



180 SEN SDDKMCL 180 SEN SDDKMCL

320 DAS SDDKMCL

# **Bar-coded Book**





# S.D.D.K.M Central Library OPAC (Online Public Access Catalogue)



#### **Open Access E-Resources**



#### **Navigation Bar of Central Library S.D.D.K.M**



# The entire library is Wi-Fi enabled with high speed internet connection





## Student access the internet facility within the library



# **College website Notice board**



# **College website**



## **Students login**



# **Department teacher login**



## **Examination through BKU portal**





## **Examination through BKU portal**





## **Examination through BKU portal**