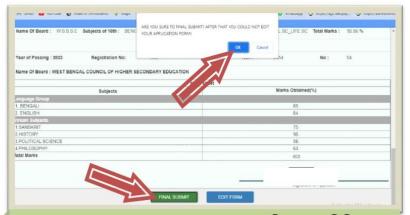

#### **Admission from Fill up Process**

"Form Preview Dialog" বক্স থেকে পুর details চেক করে নিতে হবে, যদি কিছু ভুল থাকে "Edit Form" এ ক্লিক করে পুনরায় আগের স্টেপ এ ফিরে গিয়ে ঠিক করে নিতে হবে, কোন ভুল না থাকলে "Final Submit" বাটন এ ক্লিক করে "OK" তে ক্লিক করতে হবে।