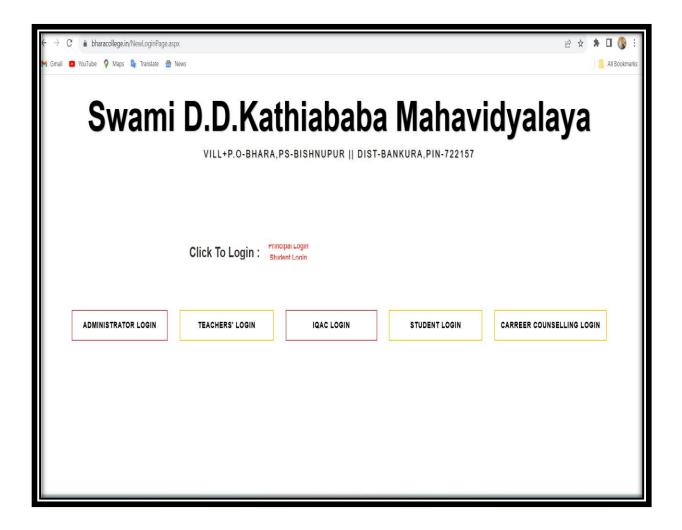

|  |  |  |
| Political Science Major                                         | 22  | 5   | 11  | 3  | 5     | 4     | 50    |  |  |  |
| Philosophy Major                                                | 22  | 5   | 11  | 3  | 5     | 4     | 50    |  |  |  |
| Sociology Major                                                 | 22  | 5   | 11  | 3  | 5     | 4     | 50    |  |  |  |
| Total                                                           | 360 | 80  | 176 | 47 | 80    | 58    | 801   |  |  |  |

N.B.: Reservation of seats will be made as per norms of the West Bengal Government-SC (22%), ST(06%), OBC-A (10%), OBC-B (7%), EWS (10%), for differently-abled candidates 5% of each category.

Sd/-Dr. Kakali Ghosh Sengupta Principal Swami D. D. K. Mahavidyalaya

#### **Software Details**







## Library software details



## Cataloguing through Koha



#### **Catalogue searching**



# Barcode labels of S.D.D.K.M. Central Library Collection



180 SEN SDDKMCL 180 SEN SDDKMCL

320 DAS SDDKMCL

# **Bar-coded Book**





# S.D.D.K.M Central Library OPAC (Online Public Access Catalogue)



#### **Open Access E-Resources**



#### **Navigation Bar of Central Library S.D.D.K.M**



# The entire library is Wi-Fi enabled with high speed internet connection





## Student access the internet facility within the library



# **College website Notice board**



# **College website**



## **Students login**



# **Department teacher login**



## **Examination through BKU portal**





## **Examination through BKU portal**





## **Examination through BKU portal**