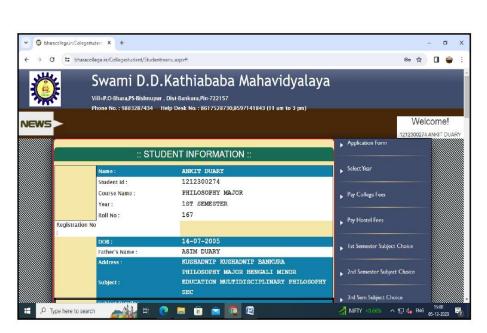

|  |  |  |  |  |  |  |
|                                         |  |  |  |  |  |  |  |
|                                         |  |  |  |  |  |  |  |
|                                         |  |  |  |  |  |  |  |
|                                         |  |  |  |  |  |  |  |
|                                         |  |  |  |  |  |  |  |
|                                         |  |  |  |  |  |  |  |
|                                         |  |  |  |  |  |  |  |
|                                         |  |  |  |  |  |  |  |
|                                         |  |  |  |  |  |  |  |
|                                         |  |  |  |  |  |  |  |
|                                         |  |  |  |  |  |  |  |

## **Students Admission and Support**









#### **Admission from Fill up Process**









"Form Preview Dialog" বক্স থেকে পুর details চেক করে নিতে হবে, যদি কিছু ভুল থাকে "Edit Form" এ ক্লিক করে পুনরায় আগের স্টেপ এ ফিরে গিয়ে ঠিক করে নিতে হবে, কোন ভুল না থাকলে "Final Submit" বাটন এ ক্লিক করে "OK" তে ক্লিক করতে হবে।



go home এ ক্লিক করার পরে "REGISTRATION NO. (USER NAME)" এবং "PASSWORD " দিয়ে "LOGIN" করতে হবে। স্টুডেন্ট "LOGIN" করার পর স্টুডেন্ট "PRINT APPLICATION FORM" এ ক্লিক করে PRINT অপশন এ ক্লিক করে নিজের অ্যাপ্লিকেশান ফর্ম PRINT করতে পারবে।



# **Admission fee structure**

| Swami Dhananjoy Das Kathiababa Mahavidyalaya<br>Admission Fees 2023-24 (1st Semester) |