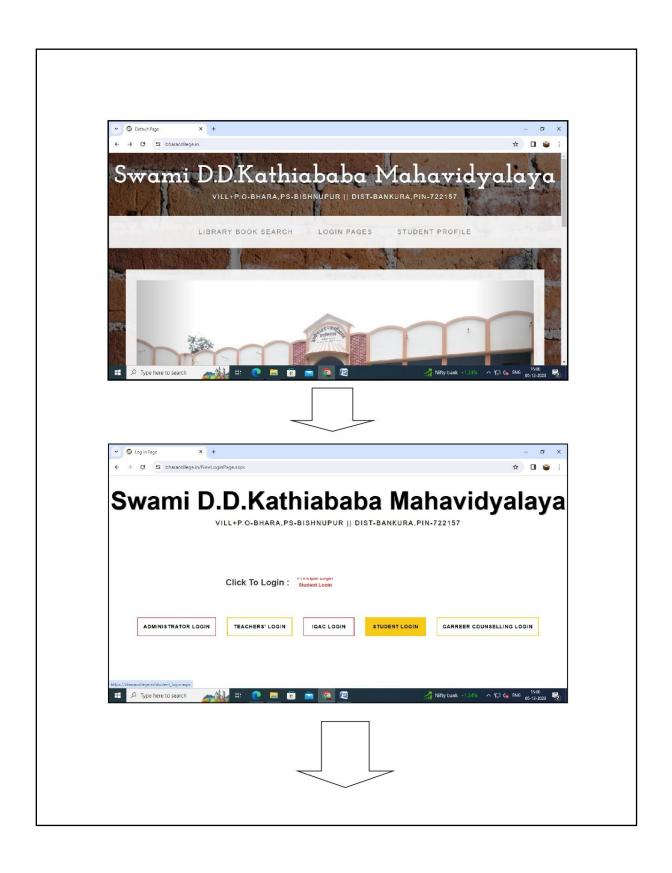

# **College website Notice board**

# **College website**

## **Students login**