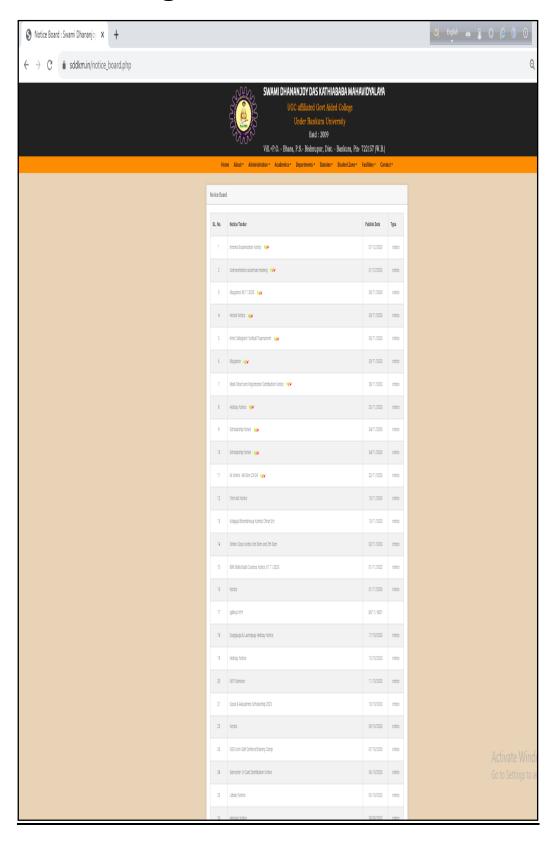

Bengal Government-SC (22%), ST(06%), OBC-A (10%), OBC-B (7%), EWS (10%), for differently-abled candidates 5% of each category.

Sd/-Dr. Kakali Ghosh Sengupta Principal Swami D. D. K. Mahavidyalaya

#### **Software Details**







## Library software details



## Cataloguing through Koha



#### **Catalogue searching**



# Barcode labels of S.D.D.K.M. Central Library Collection



180 SEN SDDKMCL 180 SEN SDDKMCL

320 DAS SDDKMCL

# **Bar-coded Book**





# S.D.D.K.M Central Library OPAC (Online Public Access Catalogue)



#### **Open Access E-Resources**



#### **Navigation Bar of Central Library S.D.D.K.M**



# The entire library is Wi-Fi enabled with high speed internet connection





## Student access the internet facility within the library



# **College website Notice board**



# **College website**



## **Students login**



# **Department teacher login**



## **Examination through BKU portal**





## **Examination through BKU portal**





## **Examination through BKU portal**