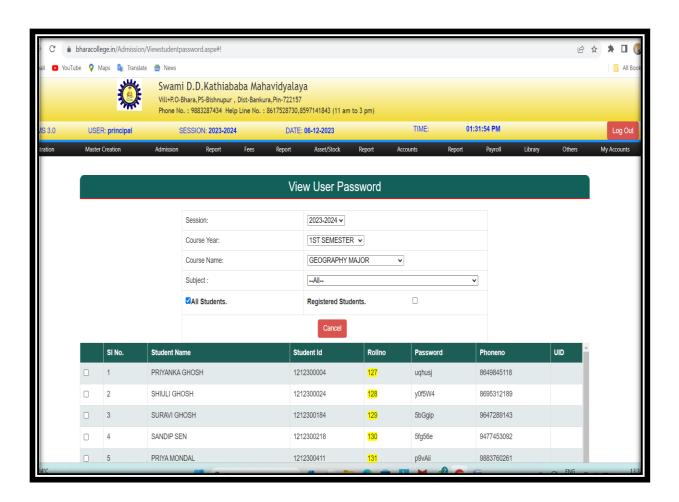

## **Students Admission and Support**

#### **Admission from Fill up Process**

"Form Preview Dialog" বক্স থেকে পুর details চেক করে নিতে হবে, যদি কিছু ভুল থাকে "Edit Form" এ ক্লিক করে পুনরায় আগের স্টেপ এ ফিরে গিয়ে ঠিক করে নিতে হবে, কোন ভুল না থাকলে "Final Submit" বাটন এ ক্লিক করে "OK" তে ক্লিক করতে হবে।

go home এ ক্লিক করার পরে "REGISTRATION NO. (USER NAME)" এবং "PASSWORD " দিয়ে "LOGIN" করতে হবে। স্টুডেন্ট "LOGIN" করার পর স্টুডেন্ট "PRINT APPLICATION FORM" এ ক্লিক করে PRINT অপশন এ ক্লিক করে নিজের অ্যাপ্লিকেশান ফর্ম PRINT করতে পারবে।