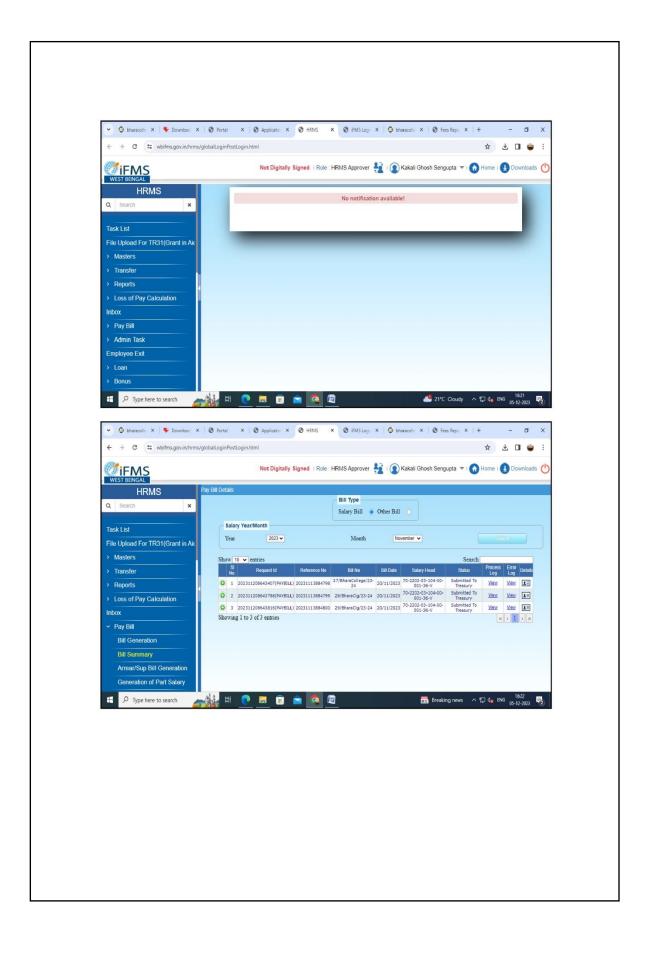

2                                                                                     | Geography Major, Physical Education & Sports Major                                                                                                                                                                       | 3200                   |  |  |  |  |  |
| 3                                                                                     | Bengali Major, English Major, History Major, Sanskrit Major,<br>Santali Major, Education Major, Philosophy Major, Sociology<br>Major, Political Science Major with Geography Minor/<br>Physical Education & Sports Minor | 3410                   |  |  |  |  |  |

By Order/-Dr Kakali Ghosh Sengupta Principal Swami D. D. K. Mahavidyalaya

## IFMS Website & Salary





# Intake Capacity for the Academic Session 2023 -24

| Swami Dhananjoy Das Kathiababa Mahavidyalaya (College Code-121) |     |     |     |    |       |       |       |  |  |  |
|-----------------------------------------------------------------|-----|-----|-----|----|-------|-------|-------|--|--|--|
| Intake Capacity for the Academic Session 2023-2024              |     |     |     |    |       |       |       |  |  |  |
| Subject                                                         | UR  | EWS | SC  | ST | OBC-A | OBC-B | TOTAL |  |  |  |
| Bengali Major                                                   | 46  | 10  | 22  | 6  | 10    | 7     | 101   |  |  |  |
| English Major                                                   | 35  | 8   | 18  | 5  | 8     | 6     | 80    |  |  |  |
|