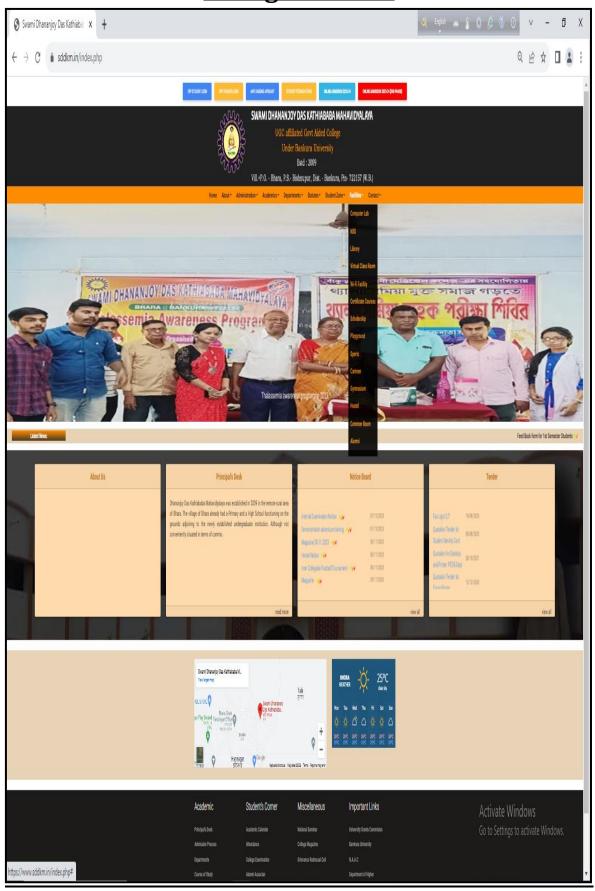

), ST(06%), OBC-A (10%), OBC-B (7%), EWS (10%), for differently-abled candidates 5% of each category.

Sd/-Dr. Kakali Ghosh Sengupta Principal Swami D. D. K. Mahavidyalaya

#### **Software Details**







## Library software details



## Cataloguing through Koha



#### **Catalogue searching**



# Barcode labels of S.D.D.K.M. Central Library Collection



180 SEN SDDKMCL 180 SEN SDDKMCL

320 DAS SDDKMCL

# **Bar-coded Book**





# S.D.D.K.M Central Library OPAC (Online Public Access Catalogue)



#### **Open Access E-Resources**



#### **Navigation Bar of Central Library S.D.D.K.M**



# The entire library is Wi-Fi enabled with high speed internet connection





## Student access the internet facility within the library



# **College website Notice board**



# **College website**



## **Students login**



# **Department teacher login**



## **Examination through BKU portal**





## **Examination through BKU portal**





## **Examination through BKU portal**