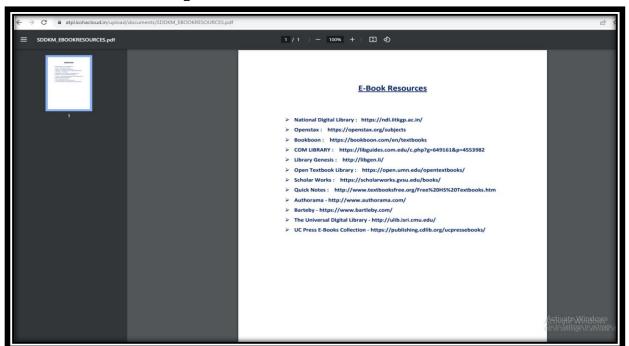

11  | 3  | 5     | 4     | 50    |  |  |  |
| Total                                                           | 360 | 80  | 176 | 47 | 80    | 58    | 801   |  |  |  |

N.B.: Reservation of seats will be made as per norms of the West Bengal Government-SC (22%), ST(06%), OBC-A (10%), OBC-B (7%), EWS (10%), for differently-abled candidates 5% of each category.

Sd/-Dr. Kakali Ghosh Sengupta Principal Swami D. D. K. Mahavidyalaya

#### **Software Details**







## Library software details



## Cataloguing through Koha



#### **Catalogue searching**



# Barcode labels of S.D.D.K.M. Central Library Collection



180 SEN SDDKMCL 180 SEN SDDKMCL

320 DAS SDDKMCL

# **Bar-coded Book**





# S.D.D.K.M Central Library OPAC (Online Public Access Catalogue)



#### **Open Access E-Resources**



#### **Navigation Bar of Central Library S.D.D.K.M**



# The entire library is Wi-Fi enabled with high speed internet connection





## Student access the internet facility within the library



# **College website Notice board**



# **College website**



## **Students login**



# **Department teacher login**



## **Examination through BKU portal**





## **Examination through BKU portal**





## **Examination through BKU portal**