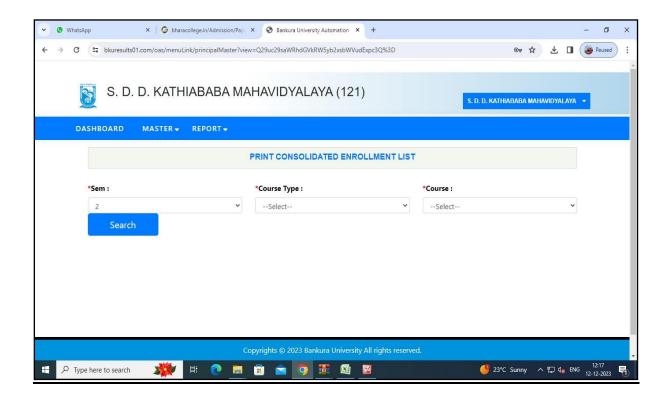

Sd/-Dr. Kakali Ghosh Sengupta Principal Swami D. D. K. Mahavidyalaya

#### **Software Details**







## Library software details



## Cataloguing through Koha



#### **Catalogue searching**



# Barcode labels of S.D.D.K.M. Central Library Collection



180 SEN SDDKMCL 180 SEN SDDKMCL

320 DAS SDDKMCL

# **Bar-coded Book**





# S.D.D.K.M Central Library OPAC (Online Public Access Catalogue)



#### **Open Access E-Resources**



#### **Navigation Bar of Central Library S.D.D.K.M**



# The entire library is Wi-Fi enabled with high speed internet connection





## Student access the internet facility within the library



# **College website Notice board**



# **College website**



## **Students login**



# **Department teacher login**



## **Examination through BKU portal**





## **Examination through BKU portal**





## **Examination through BKU portal**