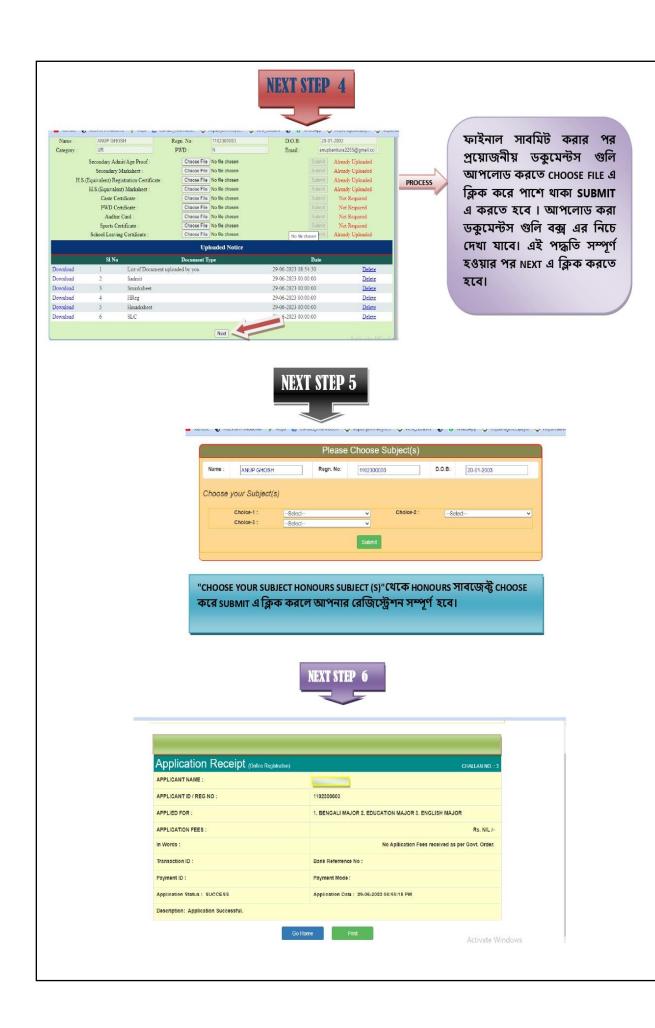

go home এ ক্লিক করার পরে "REGISTRATION NO. (USER NAME)" এবং "PASSWORD " দিয়ে "LOGIN" করতে হবে। স্টুডেন্ট "LOGIN" করার পর স্টুডেন্ট "PRINT APPLICATION FORM" এ ক্লিক করে PRINT অপশন এ ক্লিক করে নিজের অ্যাপ্লিকেশান ফর্ম PRINT করতে পারবে।