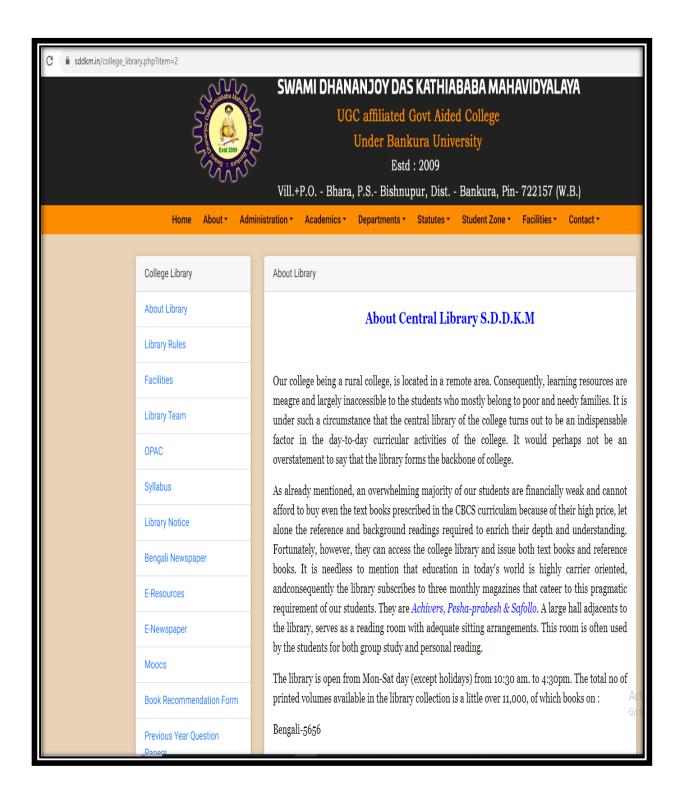

| 360 | 80  | 176 | 47 | 80    | 58    | 801   |  |  |  |

N.B.: Reservation of seats will be made as per norms of the West Bengal Government-SC (22%), ST(06%), OBC-A (10%), OBC-B (7%), EWS (10%), for differently-abled candidates 5% of each category.

Sd/-Dr. Kakali Ghosh Sengupta Principal Swami D. D. K. Mahavidyalaya

#### **Software Details**







## Library software details



## Cataloguing through Koha



#### **Catalogue searching**



# Barcode labels of S.D.D.K.M. Central Library Collection



180 SEN SDDKMCL 180 SEN SDDKMCL

320 DAS SDDKMCL

# **Bar-coded Book**





# S.D.D.K.M Central Library OPAC (Online Public Access Catalogue)



#### **Open Access E-Resources**



#### **Navigation Bar of Central Library S.D.D.K.M**



# The entire library is Wi-Fi enabled with high speed internet connection





## Student access the internet facility within the library



# **College website Notice board**



# **College website**



## **Students login**



# **Department teacher login**



## **Examination through BKU portal**





## **Examination through BKU portal**





## **Examination through BKU portal**